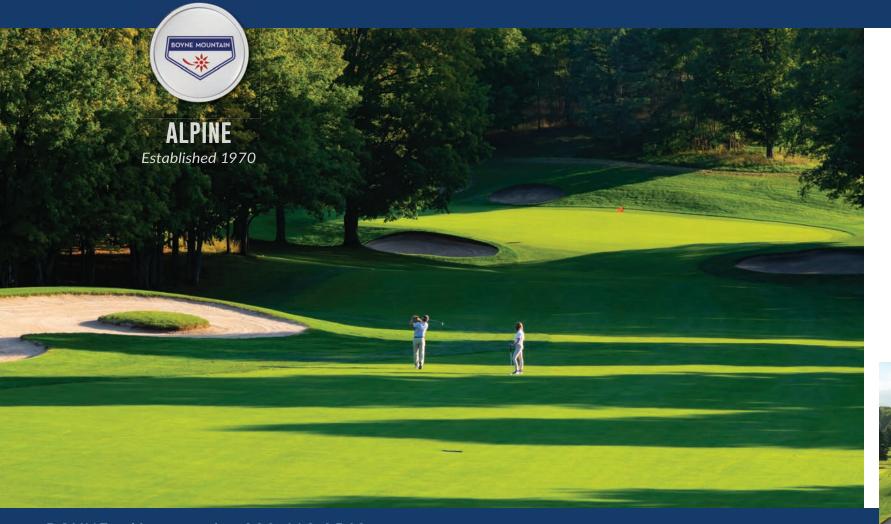

### THE VIEW FROM THE TOP.

The Alpine starts on a high point, both figuratively and literally. Situated atop Boyne Mountain, with stunning panoramic views toward Deer Lake, its surroundings are every bit as breathtaking as its note worthy design.

The course's open, playable layout is designed for players of every level, with a diverse array of hazards, twists and turns that provide a number of different ways to approach each and every hole. And once you've tried The Alpine, you'll want to face it again and again in an endless pursuit of the perfect round.