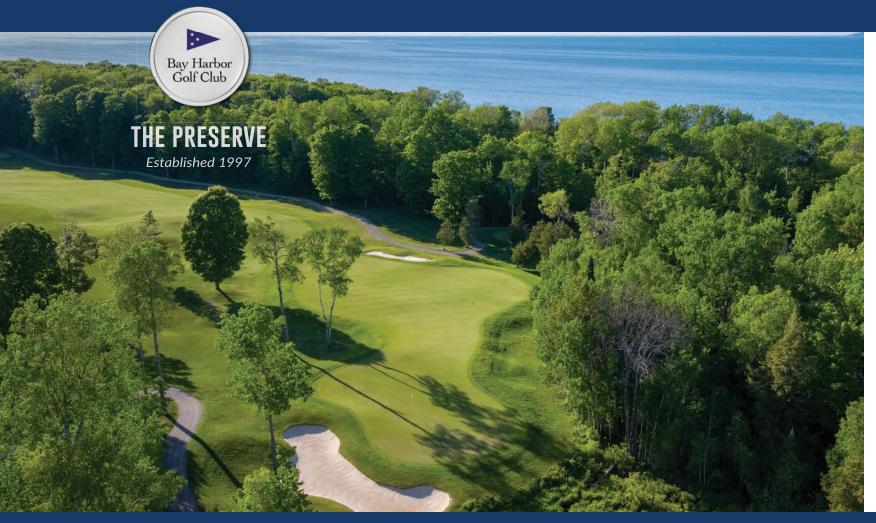

### THE PRESERVE — FROM FOREST TO SHORE.

Nestled into the hardwood forest that hugs the Lake Michigan shore, The Preserve is nothing short of a sanctuary. Designed by Arthur Hills, the course winds its way through a classic northern Michigan landscape, taking players through wildflowers, lush grass and native wetlands filled with wildlife. The sounds of breaking waves are within earshot, and the course finishes in dramatic fashion with a spectacular par-three situated right on the Lake Michigan shoreline.

It's a course that brings out the best in your game.

|                 | TH      | E P      | RES    | ER' | VE       |     |     |         |          |      |  |  |  |
|-----------------|---------|----------|--------|-----|----------|-----|-----|---------|----------|------|--|--|--|
| OLE             | 1       | 2        | 3      | 4   | 5        | 6   | 7   | 8       | 9        | OUT  |  |  |  |
| rown            | 391     | 341      | 423    | 577 | 191      | 493 | 404 | 372     | 186      | 3378 |  |  |  |
| urple           | 352     | 322      | 403    | 542 | 169      | 467 | 381 | 343     | 171      | 3150 |  |  |  |
| range           | 352     | 322      | 403    | 542 | 169      | 467 | 381 | 343     | 171      | 3150 |  |  |  |
| lue             | 316     | 293      | 363    | 502 | 145      | 404 | 303 | 291     | 144      | 2761 |  |  |  |
| reen            | 262     | 250      | 318    | 402 | 133      | 349 | 267 | 244     | 119      | 2344 |  |  |  |
| ilver           | 233     | 209      | 241    | 329 | 93       | 349 | 267 | 238     | 95       | 2054 |  |  |  |
| AR              | 4       | 4        | 4      | 5   | 3        | 5   | 4   | 4       | 3        | 36   |  |  |  |
| CP Men<br>Women | 7<br>11 | 11<br>15 | 5<br>7 | 1   | 13<br>13 | 3   | 9   | 15<br>5 | 17<br>17 |      |  |  |  |