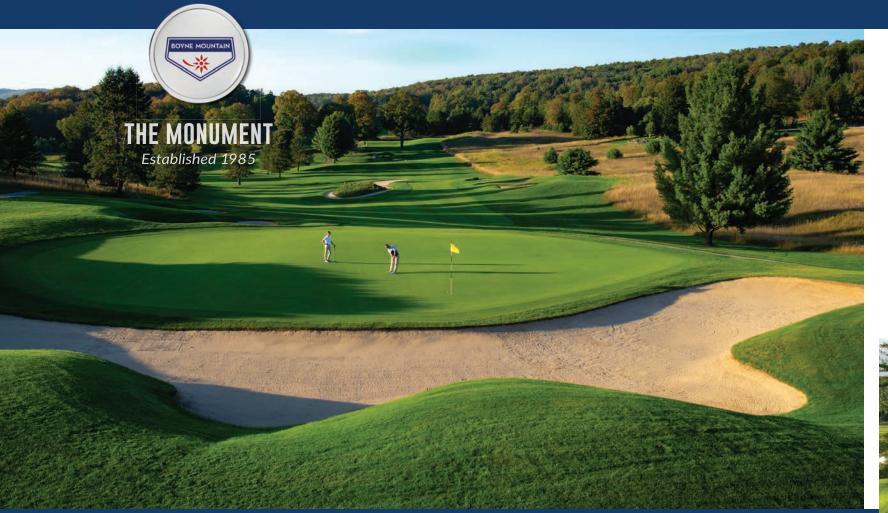

### A ROUND WITH THE MASTERS.

Crafted with nods to the design philosophies of a Who's Who of golf course architects, The Monument's everchanging personality packs a list of surprises for players at every level. Borrowing traits from designers like Donald Ross, Dr. Alister Mackenzie, Robert Trent Jones, George Fazio and Pete Dye, The Monument pays homage to the game's most important influences — with holes dedicated to noteworthy players and key contributors. It honors the game's history, as it encourages you to create a history of your own round after round.