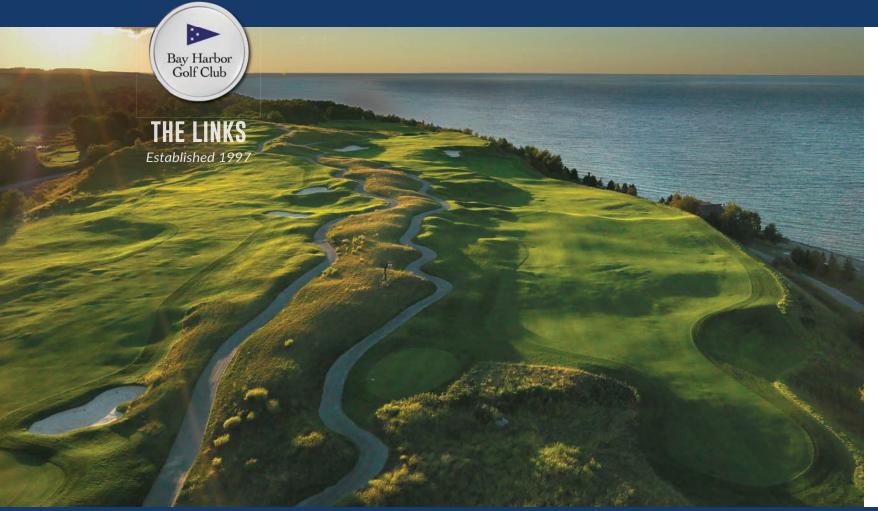

## THE LINKS — IRISH CHARM WITH A MICHIGAN SENSIBILITY.

With larger landing areas offset by bigger bunkers, The Links demands your full attention — and rewards carefully-placed shots.

Taking its lead from the dramatic courses along Ireland's North Atlantic coastline, The Links is situated on the beautiful Lake Michigan shore, with miles of uninterrupted views up and down the lakefront. Accented by towering bluffs and windblown dunes, The Links nine demonstrates Arthur Hills design at its finest, combining the course's unique topography with the native environment. It's a true test of any golfer's skills.