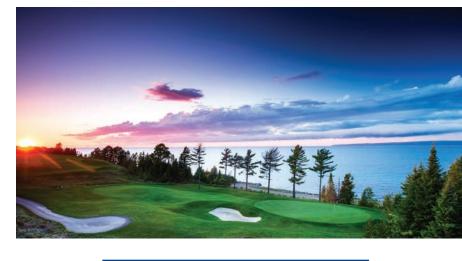

### PREPARE YOURSELF FOR GOLF'S PERFECT MOMENT.

With its breathtaking location on the bluffs above Lake Michigan, Bay Harbor's three Arthur Hills-designed nine-hole courses take players from one extreme to another. Flowing seamlessly along sweeping shoreline bluffs, rugged rock formations, natural dunes and lush woodlands, each Bay Harbor course has its own distinctive personality.

Bay Harbor Golf Club courses are typically played in pairs, each with a different finishing nine — to form three unique 18-hole course routings.

The Inn at Bay Harbor offers Little Traverse Bay's closest on-water dining with unobstructed views of Lake Michigan and million dollar sunsets.