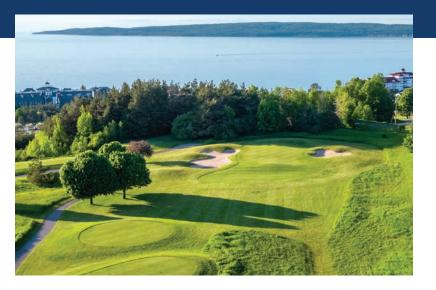

### PREPARE YOURSELF FOR GOLF'S PERFECT MOMENT.

With its breathtaking location on the bluffs above Lake Michigan, Bay Harbor's three Arthur Hills-designed nine-hole courses take players from one extreme to another. Flowing seamlessly along sweeping shoreline bluffs, rugged rock formations, natural dunes and lush woodlands, each Bay Harbor course has its own distinctive personality.

Bay Harbor Golf Club courses are typically played in pairs, each with a different finishing nine — to form three unique 18-hole course routings.

The Inn at Bay Harbor offers Little Traverse Bay's closest on-water dining with unobstructed views of Lake Michigan and million dollar sunsets.