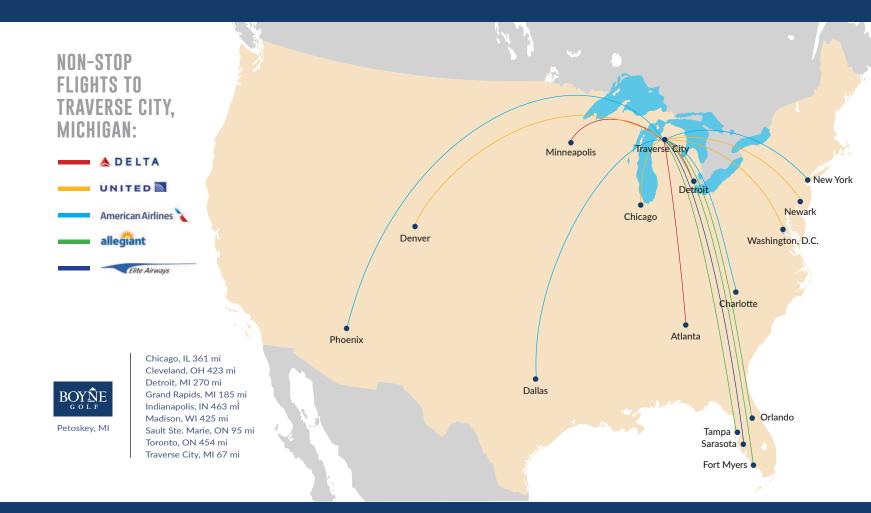

INDOOR

 PGA Professionals combine their knowledge with state-of-the-art teaching technology, including Trackman for ball flight and GEARS for swing Analysis to elevate your game

#### OUTDOOR

 Large outdoor training facilities at Boyne Highlands (32 acres) and Boyne Mountain (25 acres) to hone your skills

#### **2019 COURSE AWARDS**

- National Golf Course Owners Course of the Year - The Heather
- Best Golf Resorts in America by Forbes.com
- Golf Digest 100 Greatest Public Courses – The Heather #92 and The Links/Quarry #80
- Golf Digest Editor's Choice
   Best Golf Resorts in the
   Americas Bay Harbor Golf
   Club and the Inn at Bay Harbor
- Golf Magazine/Golf.com Top 100 Resorts Double Winners
   Buddies Trip — Boyne Golf
   Luxury — Bay Harbor Golf
   Club and the Inn at Bay Harbor