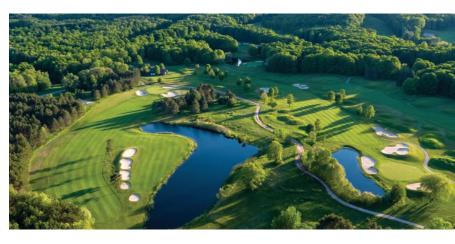

### PREPARE YOURSELF FOR GOLF'S PERFECT MOMENT.

With its breathtaking location on the bluffs above Lake Michigan, Bay Harbor's three Arthur Hills-designed nine-hole courses take players from one extreme to another. Flowing seamlessly along sweeping shoreline bluffs, rugged rock formations, natural dunes and lush woodlands, each Bay Harbor course has its own distinctive personality.

Bay Harbor Golf Club courses are typically played in pairs, each with a different finishing nine — to form three unique 18-hole course routings.

The Inn at Bay Harbor offers Little Traverse Bay's closest on-water dining with unobstructed views of Lake Michigan and million dollar sunsets.