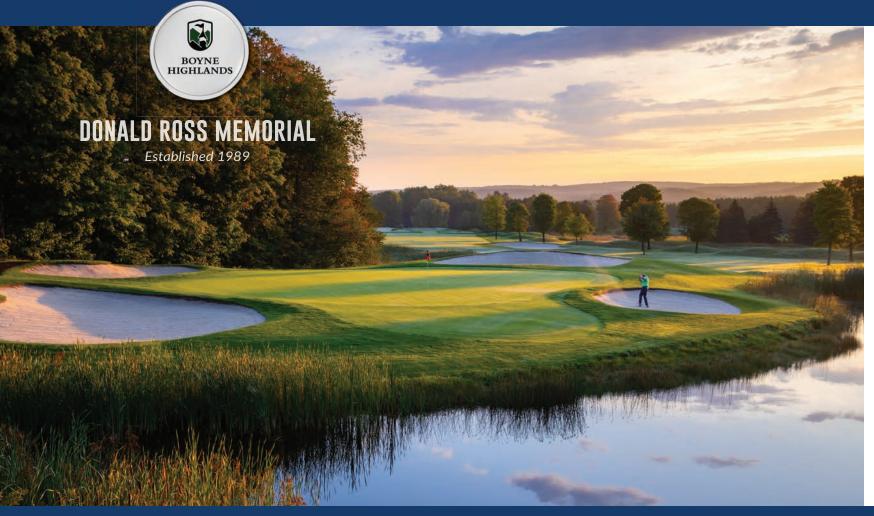

### NOW PLAYING: GOLF'S GREATEST HITS.

Donald Ross, "the father of golf course architecture in America," designed courses that fit into the natural contours of the land, courses that players of all abilities could love and respect.

The Donald Ross Memorial plays like a history of championship golf — a selection of the greatest holes ever from one of the sport's greatest course designers. In a single round, players can experience the history and heritage of three Ryder Cups, eight U.S. Amateurs, 11 PGA Championships, and 14 U.S. Opens.