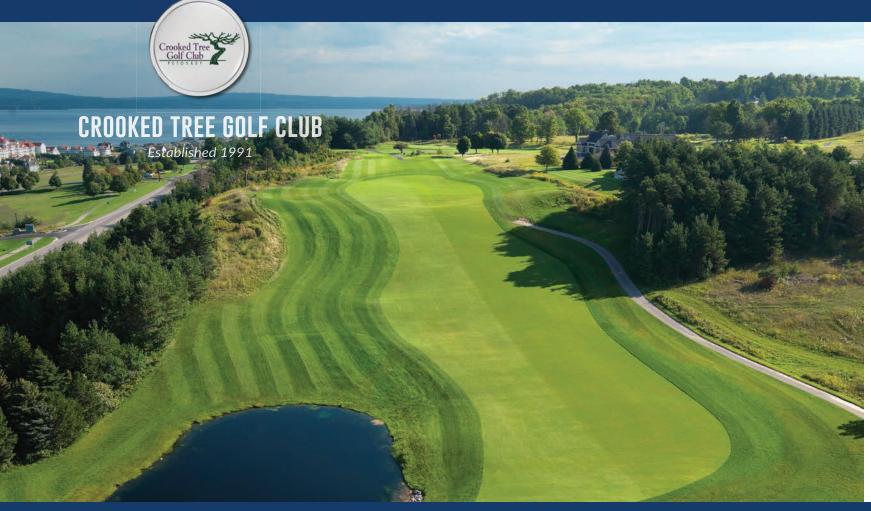

## SUBLIME, FROM START TO FINISH.

The finest golf courses don't claim their environment: they embrace it. Arthur Hills and his team set out to enhance the playability of Crooked Tree Golf Club with improvements to holes 16, 17 and 18. From raising tee boxes to redesigning the greens, the changes implemented on these holes have left an immediate, lasting impact and greatly enhance the charm and playability of the course — taking you from a satisfying start to a spectacular finish.