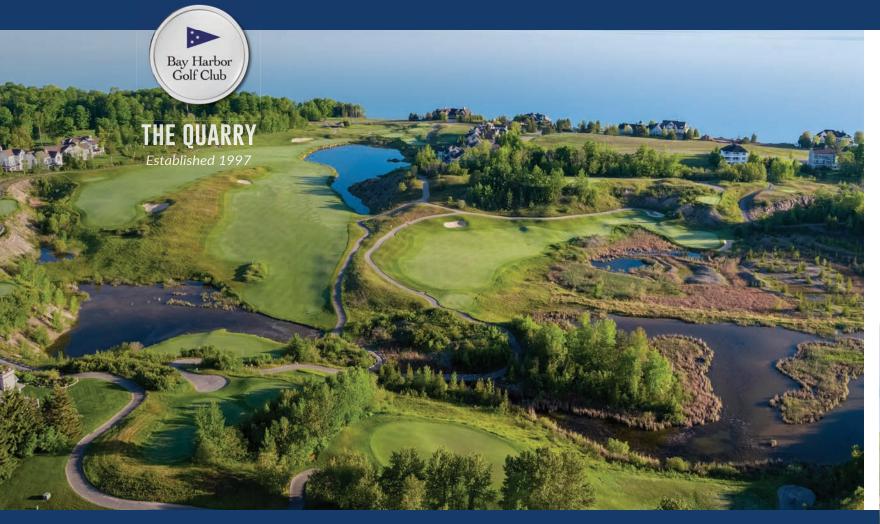

## THE QUARRY — THE PAST RECLAIMED.

The Quarry epitomizes Arthur Hills' unique ability to leverage existing terrain to create something distinctive and spectacular. Located in and around the remains of a massive shale quarry, this one-of-a-kind course boasts some of the golfing world's most dramatic features, from 40-foot gorges and stone cliffs to natural ponds and a gentle waterfall. But beyond the scenery, The Quarry is golf at its finest — rewarding well-planned tee shots, and approaches that hit their spots. True to its name, The Quarry retains its strong Bay Harbor character.